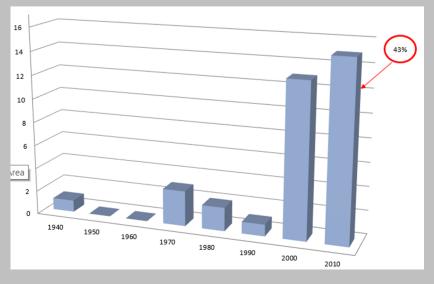

| Executive<br>Compensation | Insurance | Investment<br>Management | Accounting | Legal   | Advertising |
|----------------------------------------------------|---------------------------|-----------|--------------------------|------------|---------|-------------|
| Number of organizations reporting                  | 9                         | 8         | 8                        | 9          | 9       | 8           |
| Number of organizations with reported expense >\$0 | 4                         | 8         | 2                        | 7          | 3       | 7           |
| Total                                              | \$214,626                 | \$47,109  | \$53,167                 | \$34,389   | \$4,623 | \$94,376    |

# 501(c)3 Ruling Date

# 1920s to 12-31-18



#### 01-01-00 to 12-31-18



## Digital overview available at c4npr.org