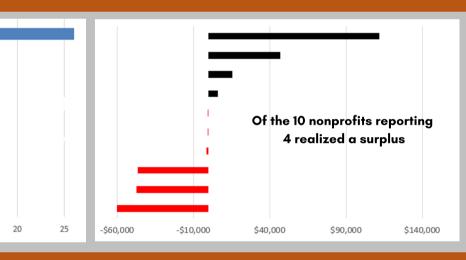

#### **NONPROFIT SUB-SECTOR PROFILE**

### **Animal Protection and Welfare**

as of 12-31-18

501(c)3 organizations Total 2017 Revenue

Total 2017 Contributions

35

\$4.9M

\$2.9M

## **IRS Filing Requirements**

# Required to File 10 Not Required to File 25 Total 35

#### **Donor Dependence**



\*Contributions + Grants ------Total Expenses

#### Contributions



15

#### Revenue

< \$50,000 or Did Not Report

\$50,000 - \$99,999

\$100,000-\$499,999

\$500,000 -\$999,999

\$ 1M - \$99,999M

> \$2M

#### Revenue less Expenses



### **Expenses**

# **Total Expenses**

\$4.7 M

| Fee/<br>Expense                                    | Executive<br>Compensation | Insurance | Investment<br>Management | Accounting | Legal   | Advertising |
|----------------------------------------------------|---------------------------|-----------|--------------------------|------------|---------|-------------|
| Number of organizations reporting                  | 9                         | 8         | 8                        | 9          | 9       | 8           |
| Number of organizations with reported expense >\$0 | 4                         | 8         | 2                        | 7          | 3       | 7           |
| Total                                              | \$214,626                 | \$47,109  | \$53,167