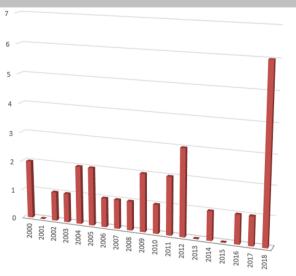

ompensation | Insurance | Investment<br>Management | Accounting | Legal   | Advertising |
|----------------------------------------------------|---------------------------|-----------|--------------------------|------------|---------|-------------|
| Number of organizations reporting                  | 9                         | 8         | 8                        | 9          | 9       | 8           |
| Number of organizations with reported expense >\$0 | 4                         | 8         | 2                        | 7          | 3       | 7           |
| Total                                              | \$214,626                 | \$47,109  | \$53,167                 | \$34,389   | \$4,623 | \$94,376    |

# 501(c)3 Ruling Date

# 1920s to 12-31-18



#### 01-01-00 to 12-31-18



## Digital overview available at c4npr.org