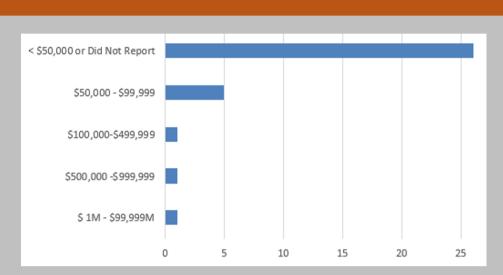

#### Revenue

< \$50,000 or Did Not Report

\$50,000 - \$99,999

\$100,000-\$499,999

\$500,000 -\$999,999

\$ 1M - \$99,999M

> \$2M